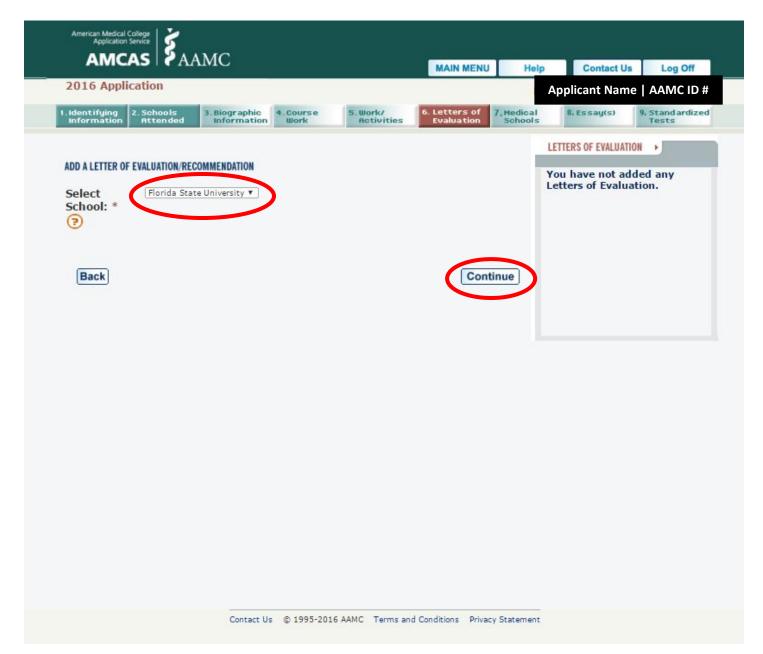

#### Select "Florida State University" from the pull-down menu

#### Click "Continue"