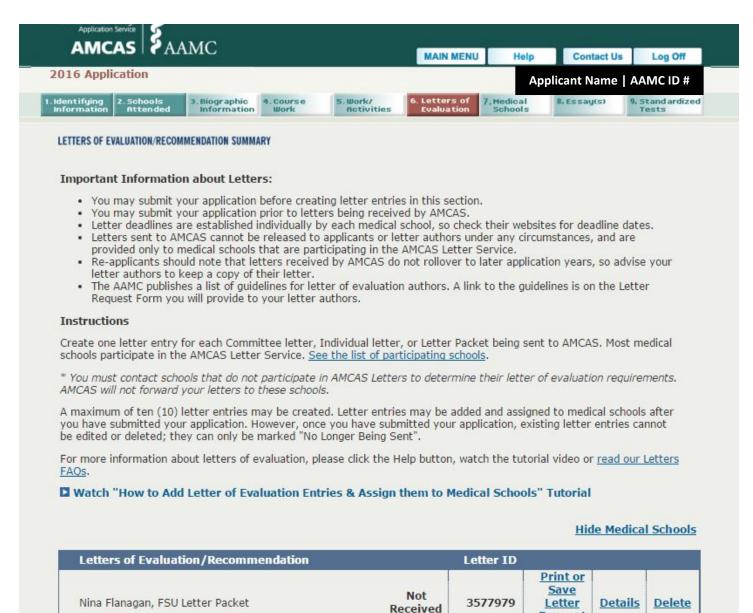

### Step 7:

If the letter packet includes all letters you want to submit, click done. We will submit your packet & email a confirmation when completed.

You have not yet assigned this letter to any medical schools. You will be able to assign this letter to medical schools in the Medical Schools section of the application.