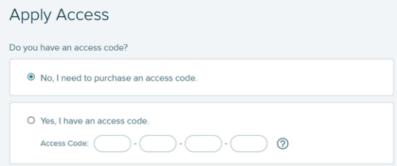

## **INSTRUCTIONS:**

- After clicking on the link above, you must sign in with your FSUID and password to access the test. You must agree to terms of use for ALEKS.
- Select "FSU ALEKS, Sum/Fall22-Sp23, AY 2022" by clicking on the circle with 3 dots and choose "Apply access." For first-time access, select "No, I need to purchase an access code."