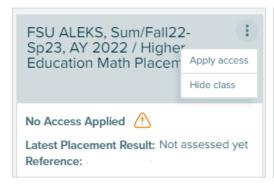

## **INSTRUCTIONS:**

- After clicking on the link above, you must sign in with your FSUID and password to access the test. You must agree to terms of use for ALEKS.
- Select "FSU ALEKS, Sum/Fall22-Sp23, AY 2022" by clicking on the circle with 3 dots and choose "Apply access." For first-time access, select "No, I need to purchase an access code."