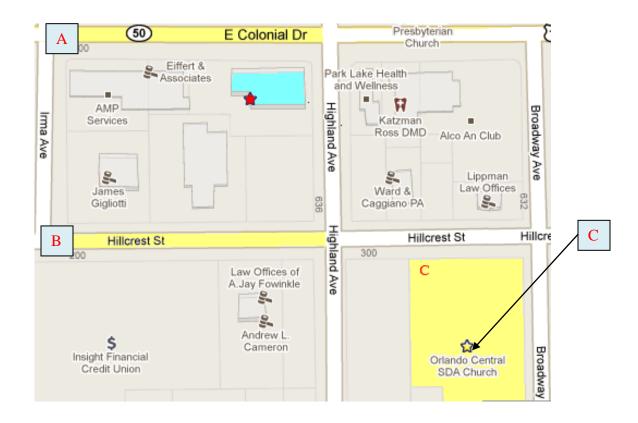

The Florida State University College of Medicine, Orlando Campus 250 E. Colonial Dr., Suite 200, Orlando, FL 32801 407-835-4103 Phone ~ 407-835-4107 Fax

If you are visiting our building, please be sure to park in a "VISITOR" space. If none are available, please use one of the following locations:

- A. On-street parking along Colonial Drive (Highway 50)
- B. On-street parking along Hillcrest Street (1 block South of building)
- C. Overflow parking at Orlando Seventh-Day Adventist Church (corner of Highland Ave and Hillcrest St.)